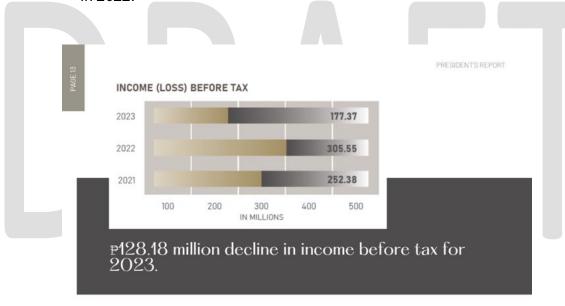

Consequently, our Total Revenues closed at ₱726.9 million in 2023, a slight decrease from 2022's ₱878.3 million.

As a result of lower Total Revenues, our Net Income before Tax also went down to ₱177.37 million in 2023, coming from ₱305.55 million in 2022.