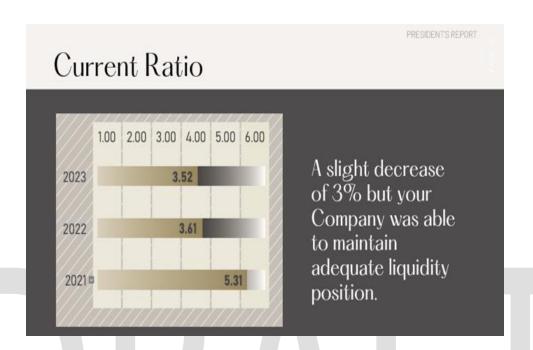

FINANCIALS

Ratio of debt-to-equity as well as asset-to-equity remain very conservative.

While your Company's current ratio decreased to a still healthy 3.52:1, we remain confident in our ability to maintain acceptable liquidity position.