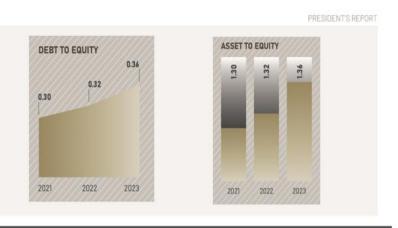

Consistent growth in book value per share underscores the enhancement in the intrinsic value in financial terms of PhilRealty shares.

As of the end of 2023, your Company's consolidated debt-to-equity ratio was at a very conservative 0.36:1, a modest increase from the previous year's 0.32:1. This ratio underscores our prudent approach to capitalization, striving to maintain a low level of debt relative to shareholders' equity. This strategy helps reduce financial risk and ensures a strong foundation for sustained long-term financial stability. Meanwhile, the asset-to-equity ratio of your Company also stayed at a conservative level of 1.36:1.