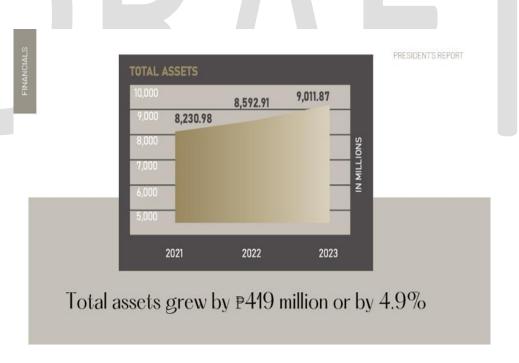

### Assets, Liabilities and Net Worth

Our Total Assets expanded by an additional ₱419 million. The 4.9% increase in our Consolidated Asset base, which is largely driven by the increase in the fair value of our Investment Properties, reflects the quality of real estate assets that are currently in our books.