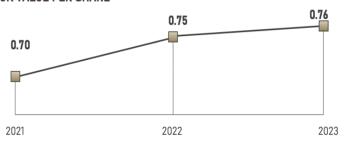

Your Company's book value per share increased to ₱0.76 in 2023 compared to ₱0.75 in 2022. The continuing increase in your Company's Book Value per Share is significant as it is indicative of the consistent growth in the intrinsic value in financial terms of the shares held by the Company's stockholders.