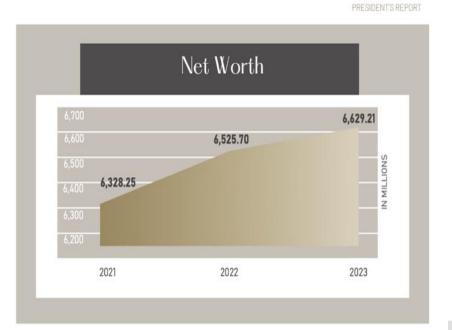

Your Company's Net Worth continued to grow year after year, increasing by ₱103.52 million in 2023, or by 1.6%, to reach a consolidated level of ₱6.629 billion. The Consolidated Net Income after Tax, net of Reserves, was the primary driver of this increase in the Company's Equity position. FINANCIALS