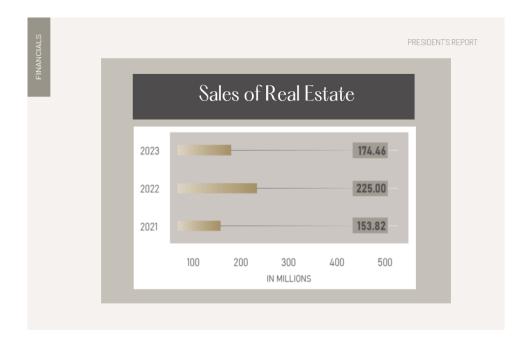

### **Profit and Loss**

Sales of real estate decreased by 22% from the previous year, but this
is more a reflection of dwindling supply of inventories for sale rather
than lack of demand for our product offerings.