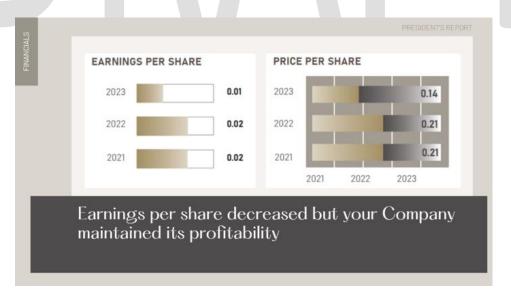

### **Key Financial Indicators**

- Earnings per share decreased by 50% in 2023, from ₱0.02 to ₱0.01 per share, but despite this drop, it still demonstrated your Company's resilience in maintaining profitability and generating consistent earnings for shareholders over the past years.
- Our price per share also decreased to ₱0.14 at the end of 2023, reflecting the trend last year for most property companies.