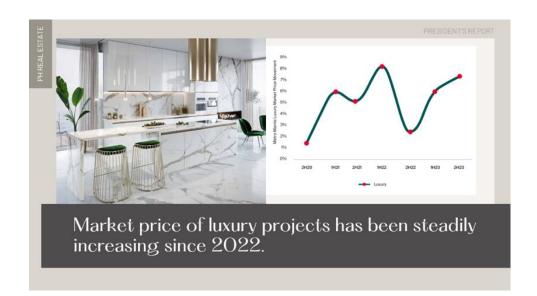

PRESIDENT'S REPORT

Business—friendly policies boost investments in the PH.

Luxury market prices in Metro Manila have accelerated since the second half of 2022. Some factors that contributed to this are the tight supply of luxury developments, which will continue to put pressure on prices, rising land values, the incorporation of upscale amenities, and the surge in the prices of construction materials.

It is in this regard that your Company has been confident in continuing its signature work to develop premium, upscale residential projects that will cater to our niche target market. And as such, it has yielded us gains or declines in our key performance indicators.