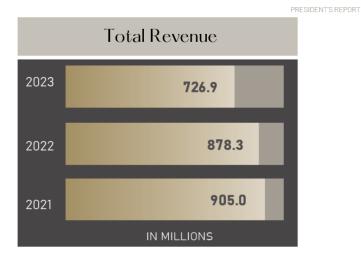

Consequently, our Total Revenues closed at ₱726.9 million in 2023, a slight decrease from 2022's ₱878.3 million.

As a result of lower Total Revenues, our Net Income before Tax also went down to ₱177.37 million in 2023, coming from ₱305.55 million in 2022.