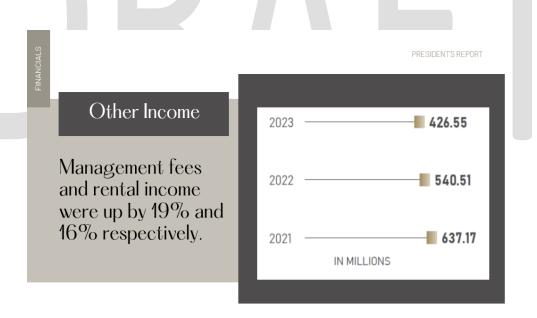

While our Other Income was at ₱426.5 million, down by ₱114.0 million from 2022, it is worth noting that our Management Fees grew by ₱6.5 million, as well as our income from Rent, which saw an increase of ₱9 million.